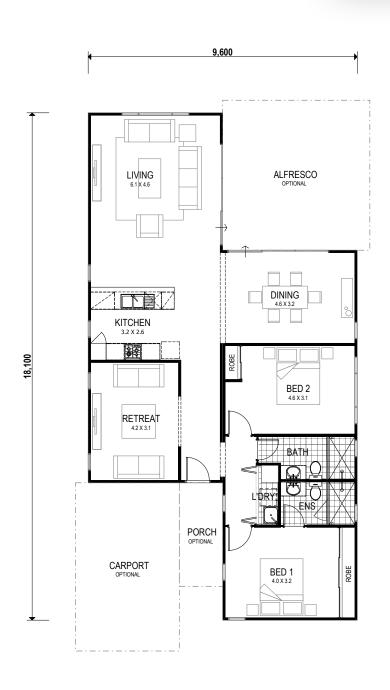

The Evolution's modern elevation and trademark roofline create a striking kerb appeal. Two bedrooms and two compact yet well-appointed bathrooms make this stylish home both flexible and practical. However, the emphasis lies in its living space. A separate lounge complements the integrated open-plan kitchen, living and dining area, which wraps around the optional alfresco, effortlessly combining indoor-outdoor living and allowing plenty of natural light to fill the space.

Overall House Dimensions 9.6m wide by 18.1m long

WA'S **TR**UE COUNTRY BUILDER

Our team offers dedicated support throughout the building process to make your life easier.

We provide an industry-best 10-year structural guarantee – a sure sign that your home will stand the test of time.