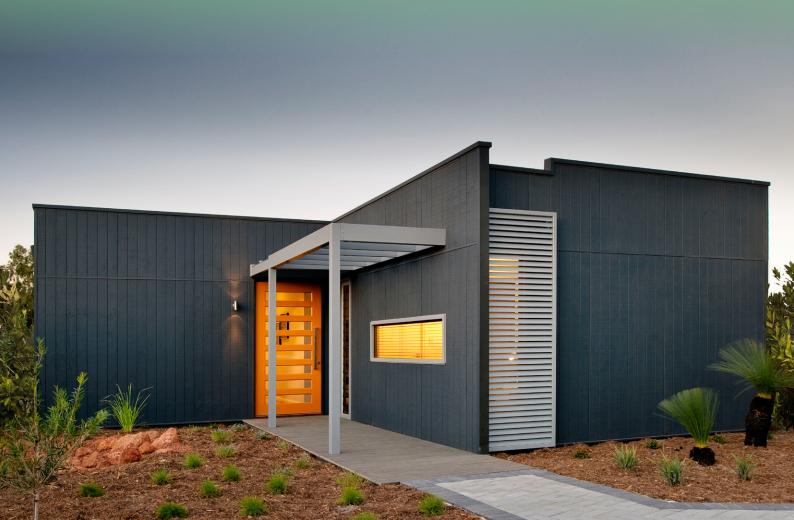

The Evolution's modern elevation and trademark roofline create a striking kerb appeal. Two bedrooms and two compact yet well-appointed bathrooms make this stylish home both flexible and practical. However, the emphasis lies in its living space. A separate lounge complements the integrated open-plan kitchen, living and dining area, which wraps around the optional alfresco, effortlessly combining indoor-outdoor living and allowing plenty of natural light to fill the space.