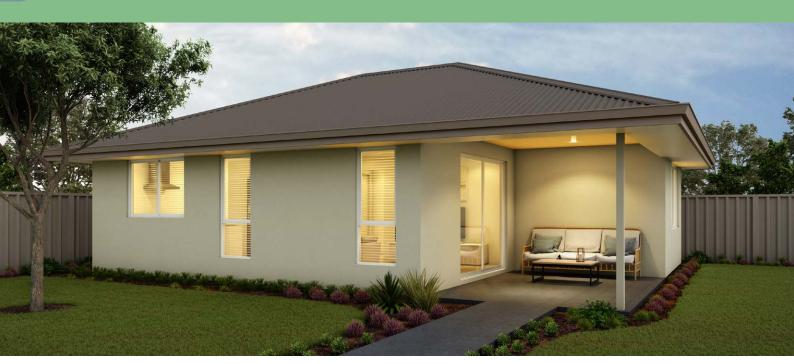

# dream it. live it. love it. the crawford

The Crawford is an ideal two-bedroom home with a classic exterior elevation. Step inside to discover the contemporary kitchen, dining and living area that smartly utilises the space and light, and leads to separate laundry and ample linen storage. Generous size carpeted bedrooms, both with built-in robes, are thoughtfully separated for privacy by the bathroom and hallway.