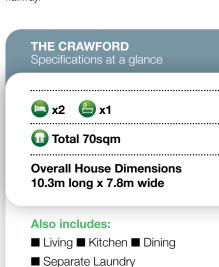

# dream it. live it. love it. the crawford

The Crawford is an ideal two-bedroom home with a classic exterior elevation. Step inside to discover the contemporary kitchen, dining and living area that smartly utilises the space and light, and leads to separate laundry and ample linen storage. Generous size carpeted bedrooms, both with built-in robes, are thoughtfully separated for privacy by the bathroom and hallway.