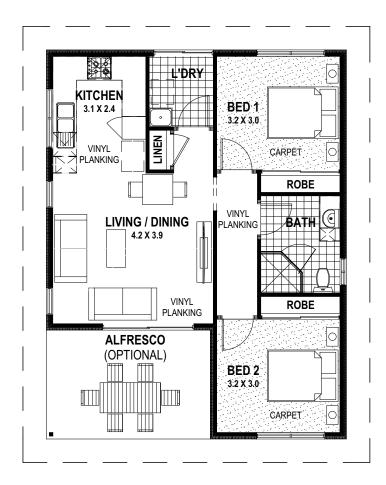

# dream it. live it. love it. the crawford

The Crawford is an ideal two-bedroom home with a classic exterior elevation. Step inside to discover the contemporary kitchen, dining and living area that smartly utilises the space and light, and leads to separate laundry and ample linen storage. Generous size carpeted bedrooms, both with built-in robes, are thoughtfully separated for privacy by the bathroom and hallway.

■ Optional Alfresco