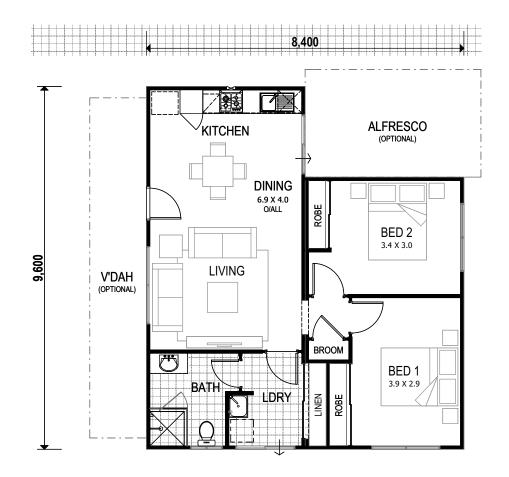

Overall House Dimensions 8.4m wide x 9.6m long

Our team offers dedicated support throughout the building process to make your life easier.

We provide an industry-best 10 year structural guarantee – a sure sign that your home will stand the test of time.