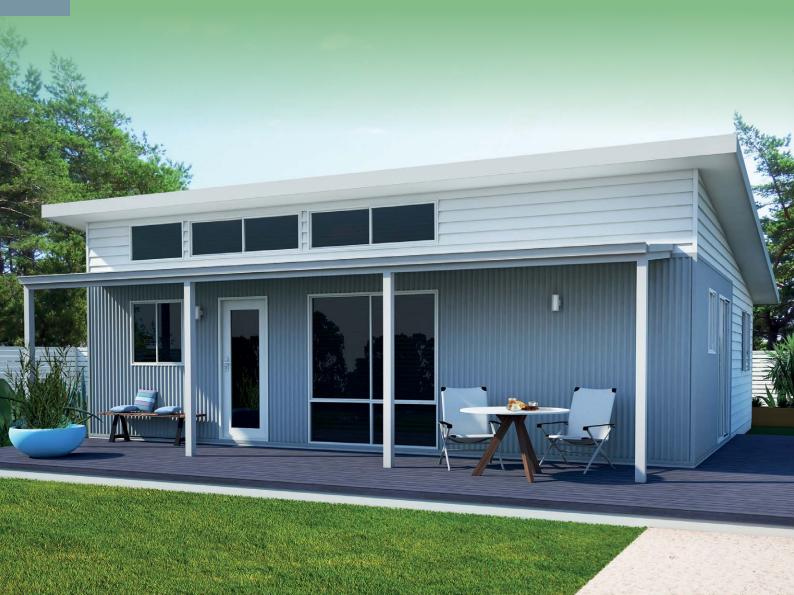

The Coral Bay is an ideal two-bedroom home boasting an inviting and distinctive exterior. The kitchen, dining and living area cleverly utilise the space and the celestial windows make this main living area feel much larger than you would expect from the actual square meterage. Beyond the carefully designed bathroom and the laundry, with its own direct access to outside, lay the equally practical bedrooms, complete with built-in robes.