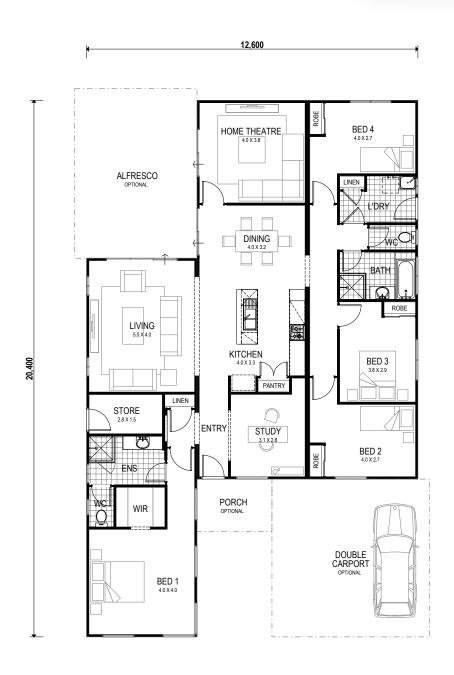

## pilbara

**The Pilbara** is a spacious free-flowing, four-bedroom home that has everything a growing family could wish for. There's the private parent's retreat, complete with ensuite and walkin robe, cleverly tucked away from the separate children's wing. There's the main open-plan kitchen, living and dining area, opening onto the optional alfresco to form an inviting family or entertainment hub. There's even a study, along with a theatre/games room and handy store room. Space, privacy and functionality – The Pilbara has it all.

Overall House Dimensions 12.6m wide by 20.4m long

Our team offers dedicated support throughout the building process to make your life easier.

We provide an industry-best 10 year structural guarantee – a sure sign that your home will stand the test of time.