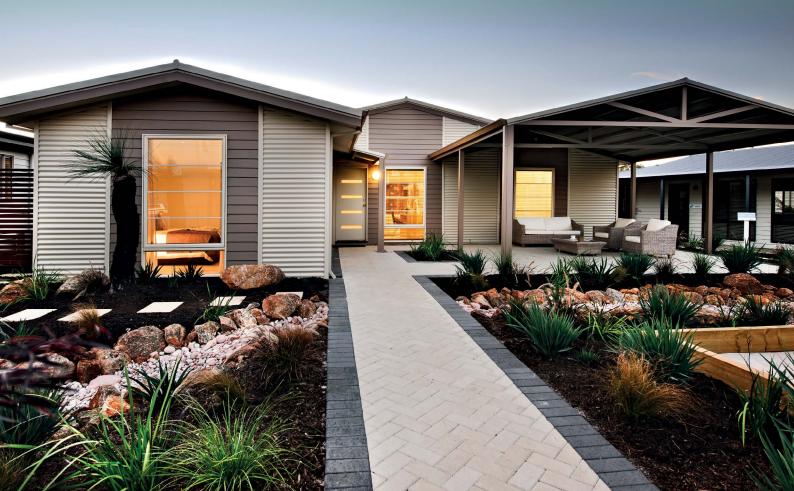

## pilbara

**The Pilbara** is a spacious free-flowing, four-bedroom home that has everything a growing family could wish for. There's the private parent's retreat, complete with ensuite and walkin robe, cleverly tucked away from the separate children's wing. There's the main open-plan kitchen, living and dining area, opening onto the optional alfresco to form an inviting family or entertainment hub. There's even a study, along with a theatre/games room and handy store room. Space, privacy and functionality – The Pilbara has it all.