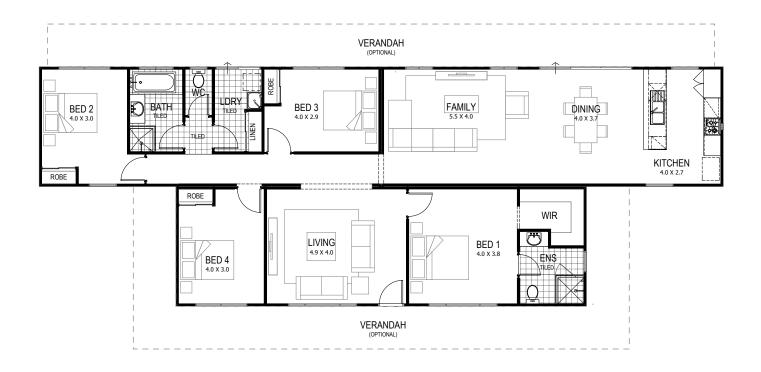

## homestead

**The Homestead** is the best of both worlds. A sprawling four bedroom home featuring spacious living areas, abundant storage and a handy mudroom for effortless living all year round. Love watching the world go by? Choose the added charm of the optional verandah.

Overall House Dimensions 24m wide x 8.4m long

Our team offers dedicated support throughout the building process to make your life easier.

We provide an industry-best 10 year structural guarantee – a sure sign that your home will stand the test of time.