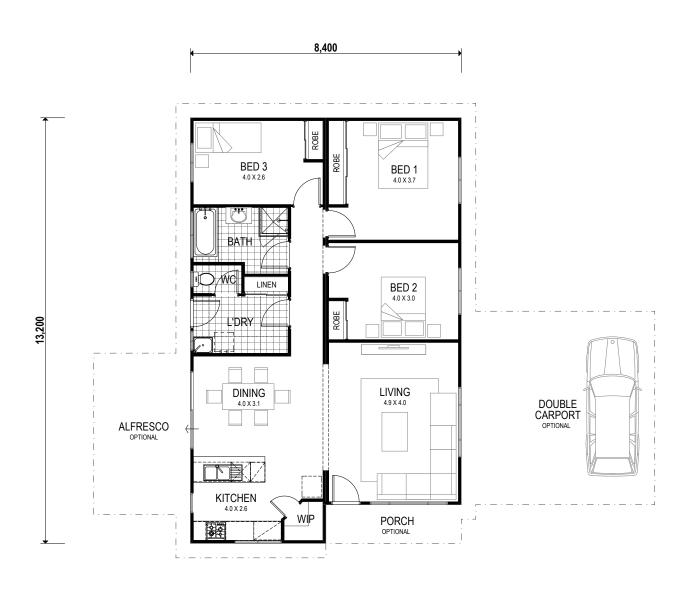

Overall House Dimensions 8.4m wide by 13.2m long

Our team offers dedicated support throughout the building process to make your life easier.

We provide an industry-best 10 year structural guarantee – a sure sign that your home will stand the test of time.