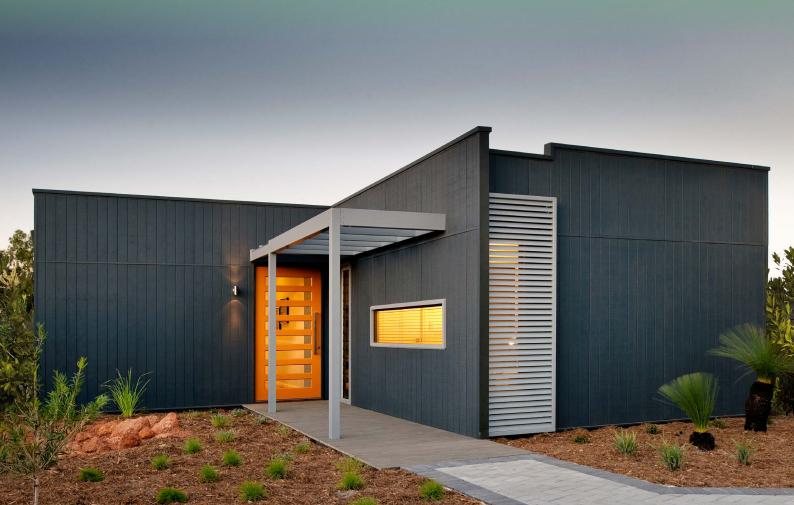

The Evolution's modern elevation and trademark roofline create a distinctive kerb appeal. Two bedrooms and two compact, yet beautifully appointed bathrooms make this stylish home both flexible and practical, but the emphasis here is on the living space. A separate lounge complements the integrated open-plan kitchen, living and dining area, which wraps around the optional alfresco, effortlessly combining indoor-outdoor living and providing plenty of natural light.