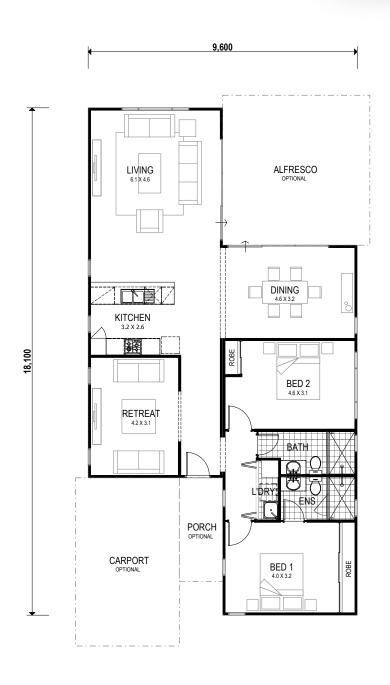

☐ Total 127sqm

Overall House Dimensions 9.6m wide by 18.1m long

Our team offers dedicated support throughout the building process to make your life easier.

We provide an industry-best 10 year structural guarantee – a sure sign that your home will stand the test of time.