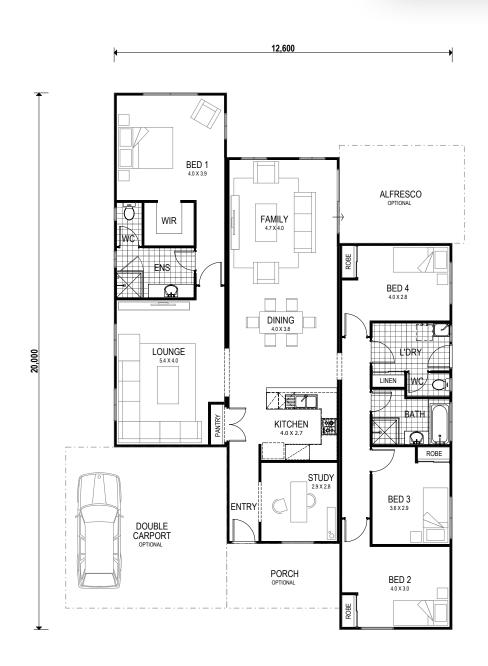

The Echo Beach has clean, contemporary lines and an easy living, open-plan design, a stunning, yet practical home for the modern family. Four bedrooms, two bathrooms, separate study and well-zoned bedrooms make the very best use of this home's expansive proportions. With a fabulous kitchen overlooking the dining area and optional alfresco, The Echo Beach is also ideal for entertaining friends and family.

Overall House Dimensions 12.6m wide by 20m long

Our team offers dedicated support throughout the building process to make your life easier.

We provide an industry-best 10 year structural guarantee – a sure sign that your home will stand the test of time.