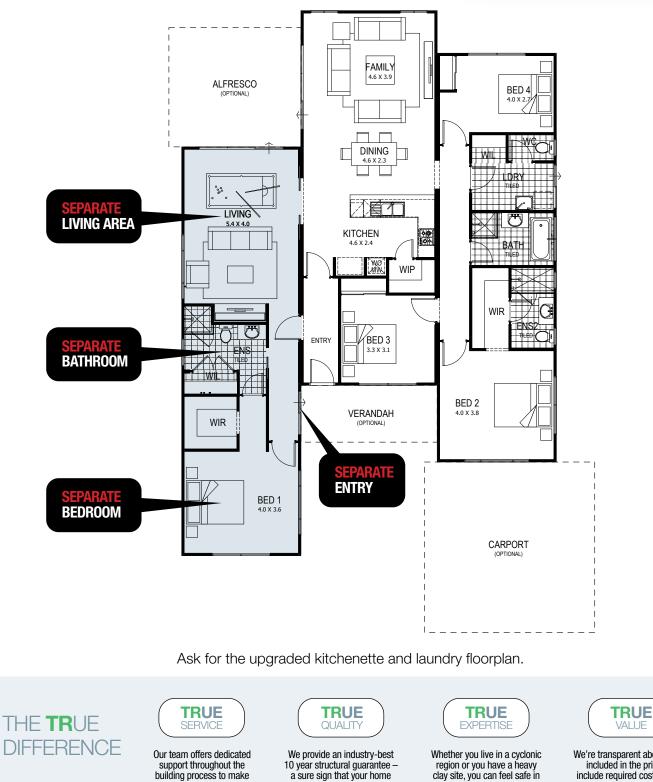

Sanctuary Range

**The 3G** makes multigenerational living easy by giving everyone their own space. The 3G's intelligent four-bedroom, threebathroom design divides the home in two, with a separate entrance, ensuite and living space for Bedroom 1. Upgrade with a kitchenette and laundry to create a fully self-contained unit under the one roof. So whether you're thinking of a great family home with a private wing for you, your parents are coming to live with you but still want their privacy, or you're looking for a clever rental opportunity - the 3G can work for you!

Overall House Dimensions 13.2m wide by 19.2m long

Whether you live in a cyclonic<br/>region or you have a heavy<br/>clay site, you can feel safe in<br/>knowing your home has been<br/>built for your area.We're transparent about what's<br/>included in the price and<br/>include required costs upfront<br/>to avoid unexpected surprises<br/>when you're underway